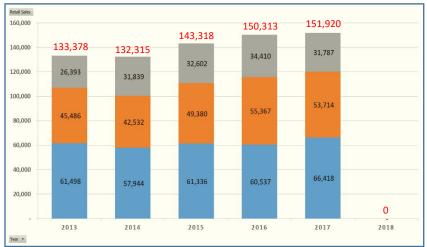

4,740                 | 24,763  | 475,850      | 105,683 | 972,805   | 1,188 | 1,448,654 |
| 2016    | 367,511     | 89,467    | 150,227                 | 24,015  | 517,738      | 113,482 | 953,133   | 1,204 | 1,470,871 |
| 2017    | 378,981     | 91,291    | 173,324                 | 24,138  | 552,306      | 115,429 | 1,098,013 | 1,252 | 1,650,318 |
| 2018 Q1 | 92,940      | 22,307    | 50,454                  | 6,572   | 143,394      | 28,879  | 156,051   | 265   | 299,445   |
| Totals  | 1,757,745   | 430,541   | 835,708                 | 130,350 | 2,593,453    | 560,891 | 5,060,413 | 6,878 | 7,653,866 |

FIGURE 2 – GROSS SALES (Q1) RETAIL



Note: Year 2018 is calculated through August 30









### FIGURE 3B – GROSS SALES (Q2) RETAIL





#### FIGURE 3C – GROSS SALES (Q3) RETAIL





#### FIGURE 3D – GROSS SALES (Q4) RETAIL











## FIGURE 4B – GROSS SALES (Q2) CATERING





#### FIGURE 4C – GROSS SALES (Q3) CATERING





#### FIGURE 4D – GROSS SALES (Q4) CATERING



FIGURE 5 – GROSS SALES BY QUARTER



Note: Year 2018 is calculated through August 30