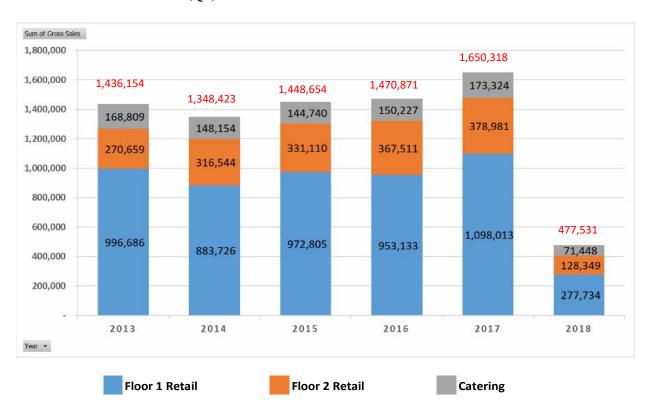

# RFP 88630NB – FOOD SERVICES OPERATIONS: CAMPUS CENTER FOOD SERVICE SALES REPORT (2013 – 2018 Q1)

TABLE I – OVERALL GROSS SALES

|         | Retail - Fi | rst Floor | Retail -Second<br>Floor |         | Total Retail |         | Catering  |       | Total     |
|---------|-------------|-----------|-------------------------|---------|--------------|---------|-----------|-------|-----------|
|         | Amount      | Trans     | Amount                  | Trans   | Amount       | Trans   | Amount    | Trans | Amount    |
| 2013    | 270,659     | 71,113    | 168,809                 | 26,282  | 439,468      | 97,395  | 996,686   | 1,516 | 1,436,154 |
| 2014    | 316,544     | 75,443    | 148,154                 | 24,580  | 464,697      | 100,023 | 883,726   | 1,453 | 1,348,423 |
| 2015    | 331,110     | 80,920    | 144,740                 | 24,763  | 475,850      | 105,683 | 972,805   | 1,188 | 1,448,654 |
| 2016    | 367,511     | 89,467    | 150,227                 | 24,015  | 517,738      | 113,482 | 953,133   | 1,204 | 1,470,871 |
| 2017    | 378,981     | 91,291    | 173,324                 | 24,138  | 552,306      | 115,429 | 1,098,013 | 1,252 | 1,650,318 |
| 2018 Q1 | 92,940      | 22,307    | 50,454                  | 6,572   | 143,394      | 28,879  | 156,051   | 265   | 299,445   |
| Totals  | 1,757,745   | 430,541   | 835,708                 | 130,350 | 2,593,453    | 560,891 | 5,060,413 | 6,878 | 7,653,866 |