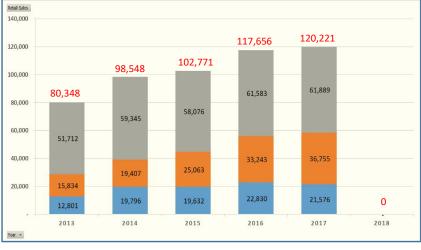

FIGURE 2 – GROSS SALES (Q1) RETAIL

Note: Year 2018 is calculated through August 30