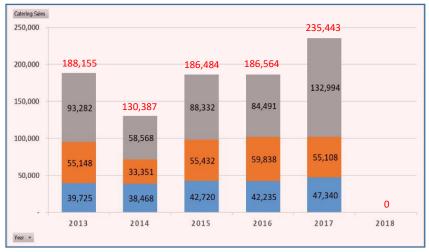

#### FIGURE 4D – GROSS SALES (Q4) CATERING

FIGURE 5 – GROSS SALES BY QUARTER

Note: Year 2018 is calculated through August 30