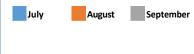

144,740                 | 24,763  | 475,850      | 105,683 | 972,805   | 1,188 | 1,448,654 |
| 2016    | 367,511     | 89,467    | 150,227                 | 24,015  | 517,738      | 113,482 | 953,133   | 1,204 | 1,470,871 |
| 2017    | 378,981     | 91,291    | 173,324                 | 24,138  | 552,306      | 115,429 | 1,098,013 | 1,252 | 1,650,318 |
| 2018 Q1 | 92,940      | 22,307    | 50,454                  | 6,572   | 143,394      | 28,879  | 156,051   | 265   | 299,445   |
| Totals  | 1,757,745   | 430,541   | 835,708                 | 130,350 | 2,593,453    | 560,891 | 5,060,413 | 6,878 | 7,653,866 |

FIGURE 2 – GROSS SALES (Q1) RETAIL



Note: Year 2018 is calculated through August 30









### FIGURE 3B – GROSS SALES (Q2) RETAIL





#### FIGURE 3C – GROSS SALES (Q3) RETAIL





#### FIGURE 3D – GROSS SALES (Q4) RETAIL











## FIGURE 4B – GROSS SALES (Q2) CATERING





#### FIGURE 4C – GROSS SALES (Q3) CATERING





#### FIGURE 4D – GROSS SALES (Q4) CATERING



FIGURE 5 – GROSS SALES BY QUARTER



Note: Year 2018 is calculated through August 30