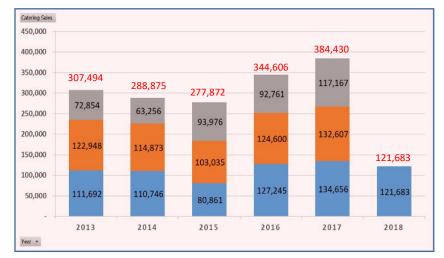

,683 | 972,805   | 1,188 | 1,448,654 |
| 2016    | 367,511     | 89,467    | 150,227                 | 24,015  | 517,738      | 113,482 | 953,133   | 1,204 | 1,470,871 |
| 2017    | 378,981     | 91,291    | 173,324                 | 24,138  | 552,306      | 115,429 | 1,098,013 | 1,252 | 1,650,318 |
| 2018 Q1 | 92,940      | 22,307    | 50,454                  | 6,572   | 143,394      | 28,879  | 156,051   | 265   | 299,445   |
| Totals  | 1,757,745   | 430,541   | 835,708                 | 130,350 | 2,593,453    | 560,891 | 5,060,413 | 6,878 | 7,653,866 |

FIGURE 2 – GROSS SALES (Q1) RETAIL



Note: Year 2018 is calculated through August 30









### FIGURE 3B – GROSS SALES (Q2) RETAIL





#### FIGURE 3C – GROSS SALES (Q3) RETAIL





#### FIGURE 3D – GROSS SALES (Q4) RETAIL











## FIGURE 4B – GROSS SALES (Q2) CATERING





#### FIGURE 4C – GROSS SALES (Q3) CATERING





#### FIGURE 4D – GROSS SALES (Q4) CATERING



FIGURE 5 – GROSS SALES BY QUARTER



Note: Year 2018 is calculated through August 30