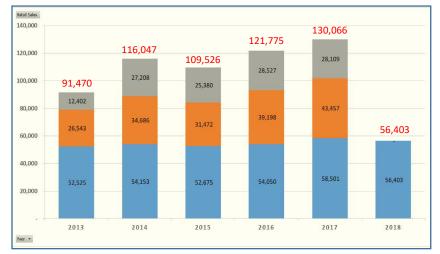

7      | 100,023 | 883,726   | 1,453 | 1,348,423 |
| 2015    | 331,110     | 80,920    | 144,740                 | 24,763  | 475,850      | 105,683 | 972,805   | 1,188 | 1,448,654 |
| 2016    | 367,511     | 89,467    | 150,227                 | 24,015  | 517,738      | 113,482 | 953,133   | 1,204 | 1,470,871 |
| 2017    | 378,981     | 91,291    | 173,324                 | 24,138  | 552,306      | 115,429 | 1,098,013 | 1,252 | 1,650,318 |
| 2018 Q1 | 92,940      | 22,307    | 50,454                  | 6,572   | 143,394      | 28,879  | 156,051   | 265   | 299,445   |
| Totals  | 1,757,745   | 430,541   | 835,708                 | 130,350 | 2,593,453    | 560,891 | 5,060,413 | 6,878 | 7,653,866 |

FIGURE 2 – GROSS SALES (Q1) RETAIL



Note: Year 2018 is calculated through August 30









### FIGURE 3B – GROSS SALES (Q2) RETAIL





#### FIGURE 3C – GROSS SALES (Q3) RETAIL





#### FIGURE 3D – GROSS SALES (Q4) RETAIL











## FIGURE 4B – GROSS SALES (Q2) CATERING





#### FIGURE 4C – GROSS SALES (Q3) CATERING





#### FIGURE 4D – GROSS SALES (Q4) CATERING



FIGURE 5 – GROSS SALES BY QUARTER



Note: Year 2018 is calculated through August 30