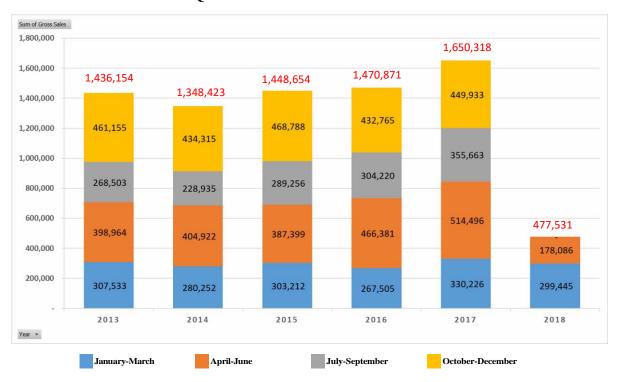

#### FIGURE 4D – GROSS SALES (Q4) CATERING

FIGURE 5 – GROSS SALES BY QUARTER

Note: Year 2018 is calculated through August 30