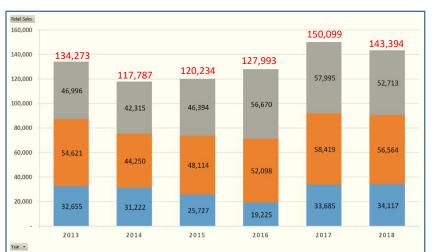

FIGURE 2 – GROSS SALES (Q1) RETAIL

Note: Year 2018 is calculated through August 30